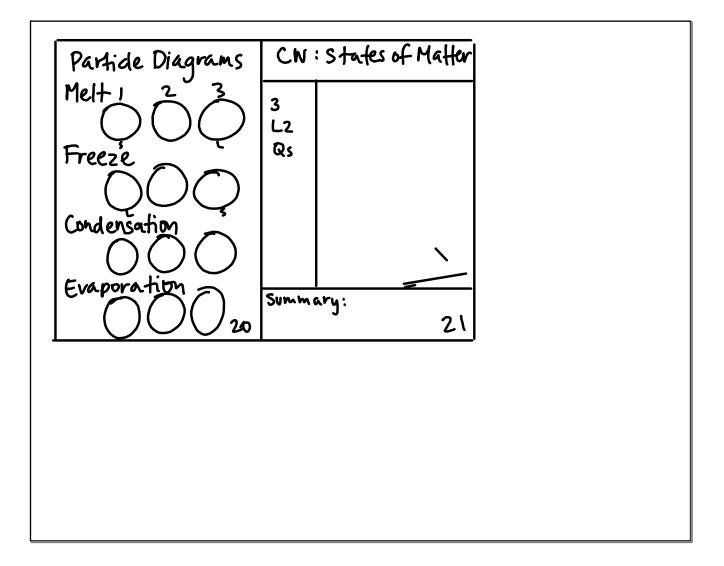

| -pager of Demos<br>• One-page Summany<br>of Notes and what<br>you learned from | Video Nofes:<br>Molecules in Solids |          |
|--------------------------------------------------------------------------------|-------------------------------------|----------|
| the 2 demos                                                                    | Molecules in Liquids                |          |
| Must Include:                                                                  |                                     |          |
| -Color                                                                         |                                     |          |
| -Border                                                                        | Evaporation & Condersation          | <b>N</b> |
| -3 pictures                                                                    |                                     | ~1       |
| -2 Level 2 Qs with<br>Answers                                                  |                                     |          |
| 18                                                                             | 19                                  |          |
|                                                                                |                                     |          |
|                                                                                |                                     |          |
|                                                                                |                                     |          |
|                                                                                |                                     |          |
|                                                                                |                                     |          |