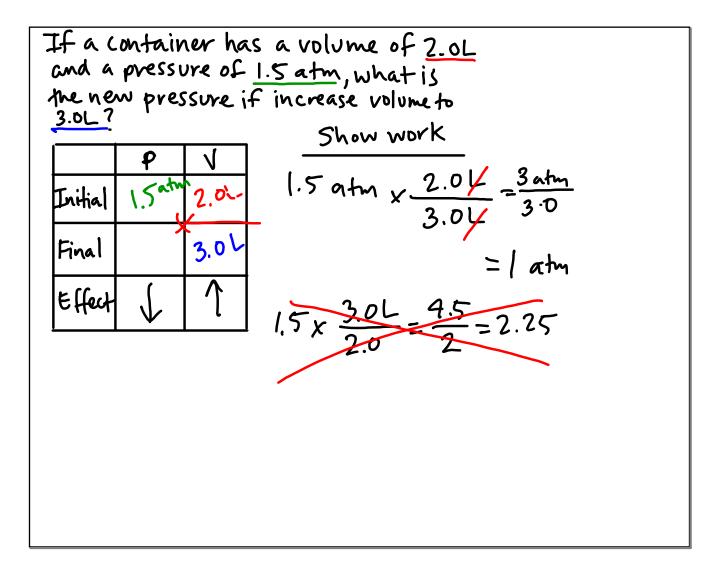

| Parameter               | and Units   | Relationship & Explanation | Picture     |
|-------------------------|-------------|----------------------------|-------------|
| Pressure                | Volume      | NV, JP= inverse            | latm<br>Izr |
| (P)                     |             |                            |             |
| is the                  |             | $\sqrt{\sqrt{2}}$          | 2 atm 19    |
| humber<br>of collisions | Particles   |                            |             |
| particles               |             |                            |             |
| have with               |             |                            |             |
| their                   |             |                            |             |
| container.<br>Units     |             | Standard                   |             |
| atm=atm                 | ospheres    | 1 a tra                    | 0 -         |
|                         | introder? C | F Mercury 760 mm Hg        | 25          |
| kPa=k                   |             | <b>U</b>                   |             |
|                         | ۱.          | ·                          |             |